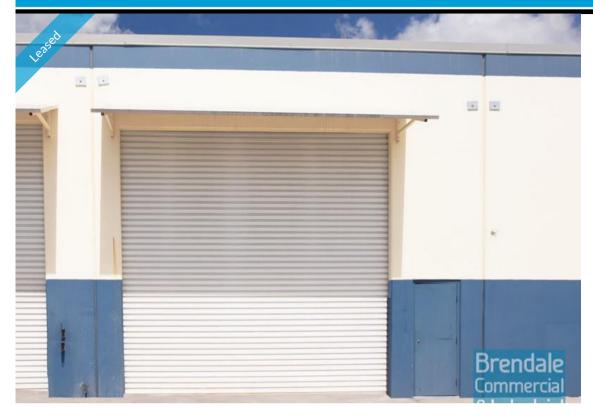

## **LAWNTON** 392M2 CLEAN INDUSTRIAL UNIT

- 392m2 total space
- Tilt panel construction
- Private amenities
- Roller door access
- Ample onsite parking
- Container height roller door
- General Industry zoning (GI)
- Well priced to suit the market
- Good internal racking height
- Natural light in warehouse
- Strategic Northside location
- Moreton Bay Regional council is the second fastest growing area in Australia