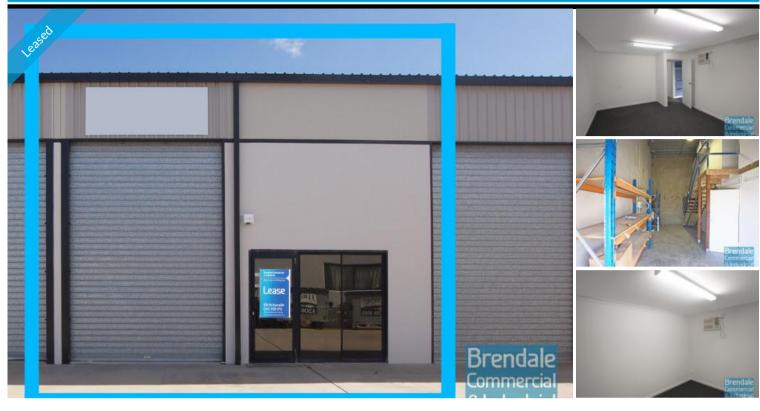

## **BRENDALE**80M2 INDUSTRIAL WITH OFFICE

- 80m2 total space
- Tilt panel construction
- Air conditioned office
- Floor coverings included
- Reception area
- Managers offices
- Office over two levels
- Dual driveway access
- Roller door access
- Ample onsite parking
- General industry zoning
- $\hbox{-}\, \mathsf{Good}\, \mathsf{internal}\, \mathsf{racking}\, \mathsf{height}$
- High bay lighting
- 20 radial kilometers to Brisbane CBD
- Strategic Northside location
- Good access to Airport Precinct, Sunshine Coast & Gold Coast via Bruce Hwy & Gateway Motorway