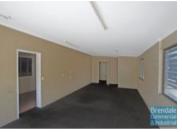

## 2.000M2 FREESTANDING SITE

- 580m2 total space
- 2,000m2 site area
- Freestanding building
- 30m2 office area
- 550m2 warehouse space
- Private Kitchenette
- Private Amenities
- Exterior concreted hardstand area
- Exterior suitable for display or containers
- Exterior showroom
- Fully fenced site
- Semi-trailer access
- 4 roller doors
- 15 car parking spaces
- 3 phase power
- Service industry zoning
- Shop front access
- Rear goods access
- Natural light in warehouse
- Strategic Northside location
- Moreton Bay Regional council is the second fastest growing area in Australia