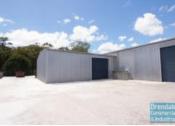

## 2.000M2 FREESTANDING SITE

- 580m2 total space
- 2,000m2 site area
- Freestanding building
- 30m2 office area
- 550m2 warehouse space
- Private Kitchenette
- Private Amenities
- Exterior concreted hardstand area
- Exterior suitable for display or containers
- Exterior showroom
- Fully fenced site
- Semi-trailer access
- 4 roller doors
- 15 car parking spaces
- 3 phase power
- Service industry zoning
- Shop front access
- Rear goods access
- Natural light in warehouse
- Strategic Northside location
- Moreton Bay Regional council is the second fastest growing area in Australia