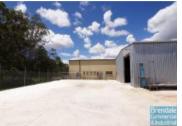

## 2.000M2 FREESTANDING SITE

- 580m2 total space
- 2,000m2 site area
- Freestanding building
- 30m2 office area
- 550m2 warehouse space
- Private Kitchenette
- Private Amenities
- Exterior concreted hardstand area
- Exterior suitable for display or containers
- Exterior showroom
- Fully fenced site
- Semi-trailer access
- 4 roller doors
- 15 car parking spaces
- 3 phase power
- Service industry zoning
- Shop front access
- Rear goods access
- Natural light in warehouse
- Strategic Northside location
- Moreton Bay Regional council is the second fastest growing area in Australia