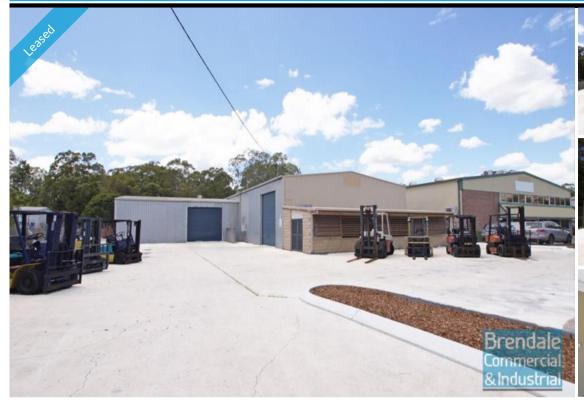

## 2.000M2 FREESTANDING SITE

- 580m2 total space
- 2,000m2 site area
- Freestanding building
- 30m2 office area
- 550m2 warehouse space
- Private Kitchenette
- Private Amenities
- Exterior concreted hardstand area
- Exterior suitable for display or containers
- Exterior showroom
- Fully fenced site
- Semi-trailer access
- 4 roller doors
- 15 car parking spaces
- 3 phase power
- Service industry zoning
- Shop front access
- Rear goods access
- Natural light in warehouse
- Strategic Northside location
- Moreton Bay Regional council is the second fastest growing area in Australia