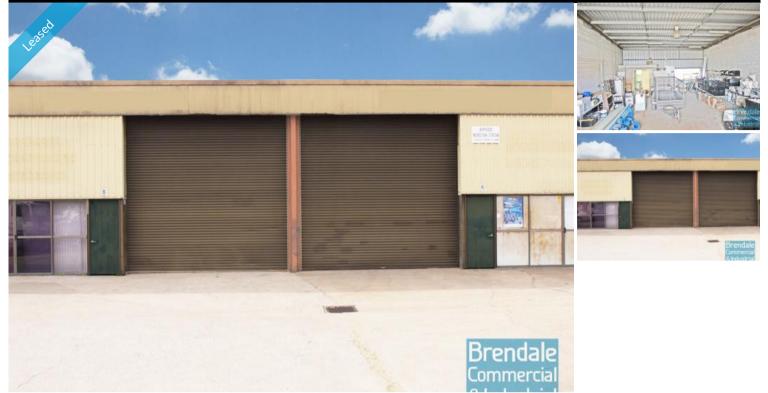

#### **BRENDALE** 199M2 INDUSTRIAL WITH OFFICE EXCLUSIVE AGENCY

- 199m2 total space
- Classic industrial or storage unit
- 19m2 office area
- 180m2 warehouse space
- Small office area
- Private kitchenette
- Private amenities
- Dual driveway access
- Driveway directly in front of rollerdoor
- Good/ maximum exposure
- Semi-trailer access
- Located in the Heart of Brendale
- Roller door access
- 2 car parking spaces
- General Industry zoning (GI)
- 3 phase power
- Easy parking in complex
- Good signage opportunities
- 20 radial kilometers to Brisbane CBD
- Strategic Northside location

- Good access to Airport Precinct, Sunshine Coast & Gold Coast via Bruce Hwy & Gateway Motorway

For more information or to arrange an inspection please call the EXCLUSIVE AGENTS Bill Mcilwraith or Luke Topp of Brendale Commercial & Industrial