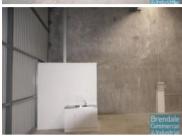

# **Brendale Commercial & Industrial**

- 170m2 total space
- Tilt panel construction
- Classic industrial or storage unit
- Private kitchenette
- Private amenities
- Located in the Heart of Brendale
- Roller door access
- Ample onsite parking
- 3 phase power
- Good racking height
- Hi bay lighting
- Natural light in warehouse
- General Industry zoning (GI)
- 20 radial kilometers to Brisbane CBD
- Strategic Northside location