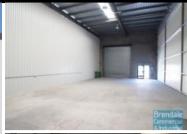

# **Brendale Commercial & Industrial**

- 170m2 total space
- Tilt panel construction
- Classic industrial or storage unit
- Private kitchenette
- Private amenities
- Located in the Heart of Brendale
- Roller door access
- Ample onsite parking
- 3 phase power
- Good racking height
- Hi bay lighting
- Natural light in warehouse
- General Industry zoning (GI)
- 20 radial kilometers to Brisbane CBD
- Strategic Northside location