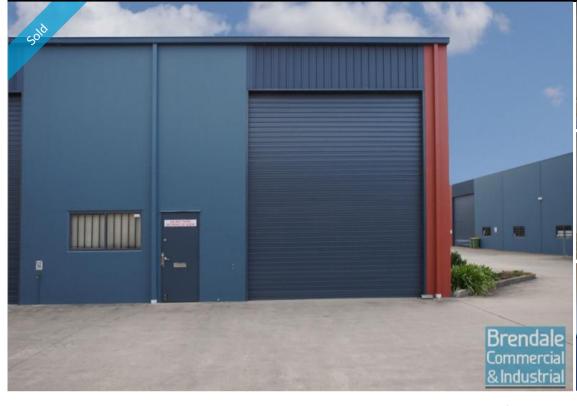

### 169M2 TILT PANEL INDUSTRIAL

- 169m2 total space
- Tilt panel construction
- 160m2 warehouse space
- Small office area
- Office fitout included
- Private amenities - Private kitchenette
- Dual driveway access
- Semi-trailer access
- Located in the Heart of Brendale
- Roller door access
- 2 car parking spaces
- 3 phase power
- Dual driveway access
- General Industry zoning (GI)
- Allocated parking
- Good internal racking height
- High bay lighting
- Natural light in warehouse
- 20 radial kilometers to Brisbane CBD
- Strategic Northside location
- Good access to Airport Precinct, Sunshine Coast & Gold Coast via Bruce Hwy & Gateway Motorway

#### **SOLD** Floor Area 169 Suburb Brendale Address 10/60 Kremzow Road 800 Property ID