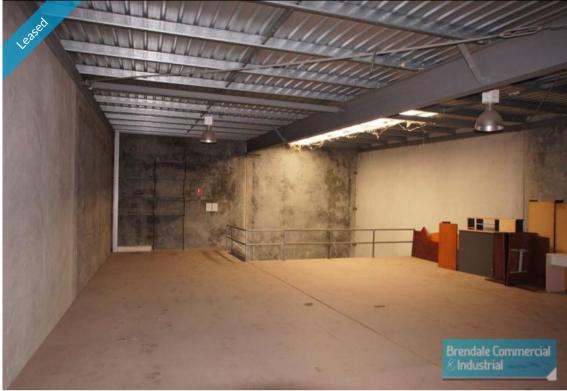

## **BRENDALE**

**BRENDALE 300M2 INDUSTRIAL EXCLUSIVE AGENCY** 

- Modern tilt panel construction
- 110m2 warehouse
- Three offices 60m2
- 130m2 load rated Mezzanine level
- Onsite amenities including shower
- Well positioned on Kremzow road (next to the post office)
- Three car parking spaces
- 20 radial kilometers to Brisbane CBD
- Moreton Bay Regional council is the second fastest growing area in Australia
- Strategic Northside location