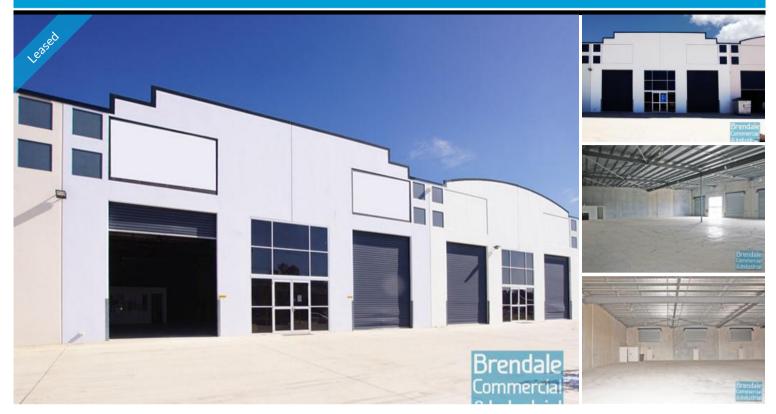

## 1000M2 MODERN INDUSTRIAL UNIT EXCLUSIVE AGENCY

- 1000m2 total space
- Tilt panel construction
- Modern complex
- Air conditioned office
- Managers office
- Open plan office area
- Private kitchenette
- Private amenities
- Disabled Toilet
- Dual driveway access
- Exterior hardstand/containers
- Semi-trailer access
- 4 roller doors
- 10 car parking spaces
- Allocated parking
- 3 phase power
- Container height roller door
- Electric roller door
- General Industry zoning (GI)
- Well priced to suit the market
- $\hbox{-}\, \mathsf{Good}\, \mathsf{internal}\, \mathsf{racking}\, \mathsf{height}$
- High bay lighting
- Natural light in warehouse
- Strategic Northside location
- Moreton Bay Regional council is the second fastest growing area in Australia