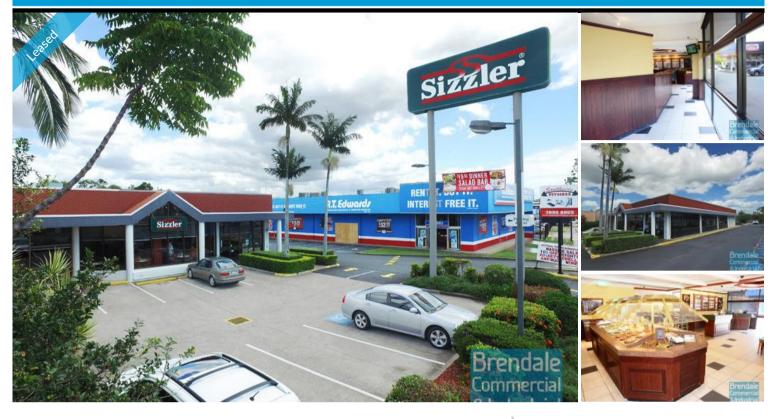

## GYMPIE RD RESTAURANT/ RETAIL FREESTANDER **EXCLUSIVE AGENCY**

- 636m2 Restaurant or Retail Shop
- Freestanding building
- Extremely desirable location
- Excellent exposure to main road
- Fitout can be configured to suit
- Centrally located in the heart of Strathpine Central
- Freshly painted ready to occupy
- Located near shops & business services
- Walking distance to Railway Station
- Roller door access
- 40 car parking spaces
- Commercial zoning
- Airconditioned space
- Ground floor Showroom
- Pole signage to main road
- Good foot traffic
- Directly opposite the Strathpine Shopping Centre
- Strategic Northside location
- Moreton Bay Regional council is the second fastest growing area in Australia
- Keep existing fitout and continue as a Restaurant
- Start your retail shop in a freshly cleared space

#### **LEASED** Floor Area Suburb Strathpine Address 306 Gympie Road 788 Property ID