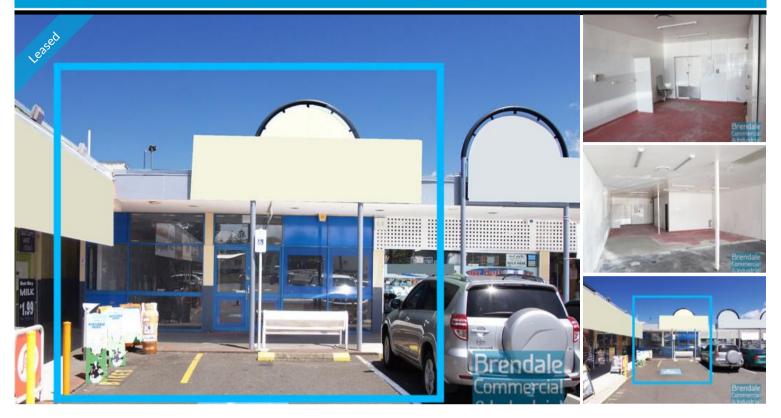

### **STRATHPINE**

10/445-451 Gympie Road

#### 148M2 GYMPIE RD SHOP

- 148m2 retail shop, medical suite or office
- Located in a busy complex
- Positioned on Gympie Road
- Good/ maximum exposure
- Ample onsite parking
- Easy parking in complex
- Glass display shop front
- Rear goods access
- Pole sign in complex
- Good foot traffic
- $\hbox{- Ideal Retail, medical suite, office, food outlet, butcher shop}\\$
- Strategic Northside location
- Moreton Bay Regional council is the second fastest growing area in Australia
- Need a smaller space? Alternative sizes are available