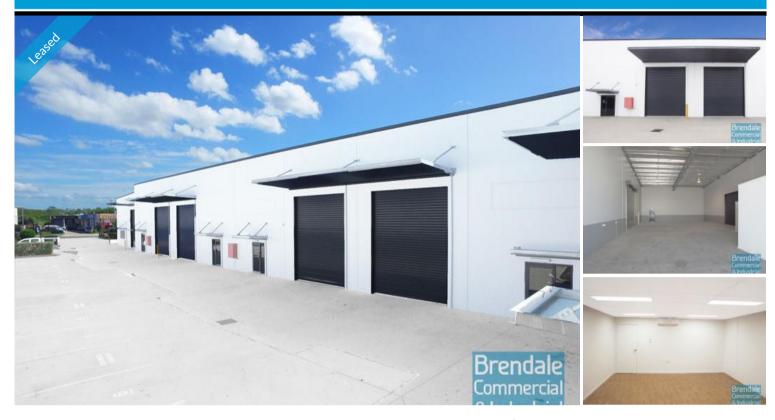

## 250M2 MODERN INDUSTRIAL UNIT **EXCLUSIVE AGENCY**

- 250m2 total space
- Tilt panel construction
- Freshly painted ready to occupy
- Modern complex
- 30m2 office area
- 220m2 warehouse space
- Air conditioned office
- Clean open plan office area
- Fiber optic data cabling
- Floor coverings included
- Private Kitchenette
- Private Amenities
- Fully fenced site
- Semi-trailer access
- 3 phase power
- Electric roller door
- Service industry zoning
- Allocated parking
- Good signage opportunities
- Pole sign in complex
- Good internal racking height
- High bay lighting
- Natural light in warehouse
- Strategic Northside location
- Moreton Bay Regional council is the second fastest growing area in Australia

#### **LEASED** Floor Area Suburb Lawnton Address Unit 6/12 Paisley Drive 785 Property ID