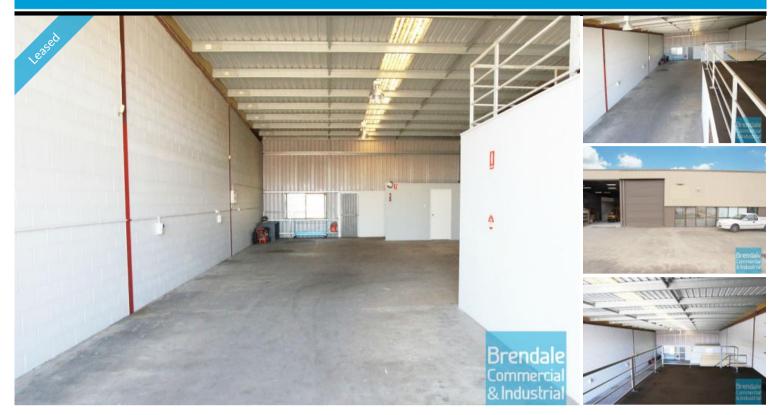

## **BRENDALE** 191M2 CLASSIC INDUSTRIAL UNIT

- 191m2 total space
- Classic industrial or storage unit
- Small office area
- Private amenities
- Roller door access
- Private kitchenette
- Ample onsite parking
- 3 phase power
- Mezzanine storage
- General Industry zoning (GI)
- Natural light in warehouse
- Unit facing road
- 20 radial kilometers to Brisbane CBD
- Strategic Northside location
- Good access to Airport Precinct, Sunshine Coast & Gold Coast via Bruce Hwy & Gateway Motorway