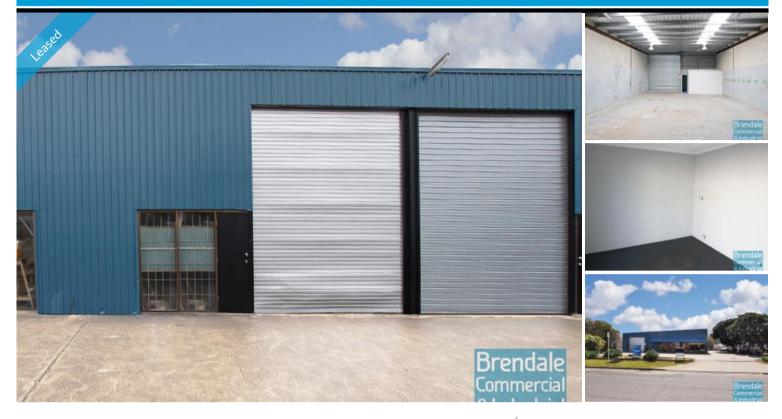

## 160M2 CLASSIC INDUSTRIAL UNIT **EXCLUSIVE AGENCY**

- 160m2 total space
- Centrally located
- Located near shops & business services
- Roller door access
- Small office area
- Ample onsite parking
- Container height roller door
- Neat industrial
- General Industry zoning (GI)
- Good internal racking height
- 20 radial kilometers to Brisbane CBD
- Strategic Northside location
- Good access to Airport Precinct, Sunshine Coast & Gold Coast via Bruce Hwy & Gateway Motorway

#### **LEASED** Floor Area Suburb Brendale Address 6/12 Duntroon Street