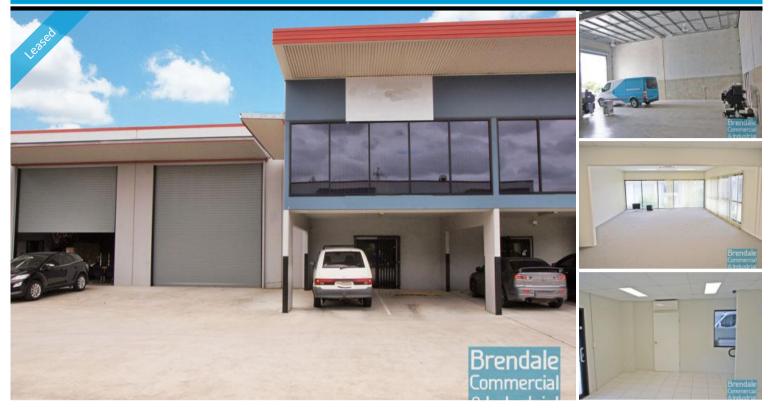

## **BRENDALE** 278M2 TILT PANEL UNIT WITH OFFICE

- 278m2 total space
- Tilt panel construction
- Clean open plan office area
- Reception area
- Private amenities (including shower)
- Roller door access
- Ample onsite parking
- Electric roller door
- Container height roller door
- Awnings over roller doors
- Easy parking in complex
- Good internal racking height
- High bay lighting
- 20 radial kilometers to Brisbane CBD
- Strategic Northside location
- Good access to Airport Precinct, Sunshine Coast & Gold Coast via Bruce Hwy & Gateway Motorway

## **LEASED**

Brendale Property ID 781