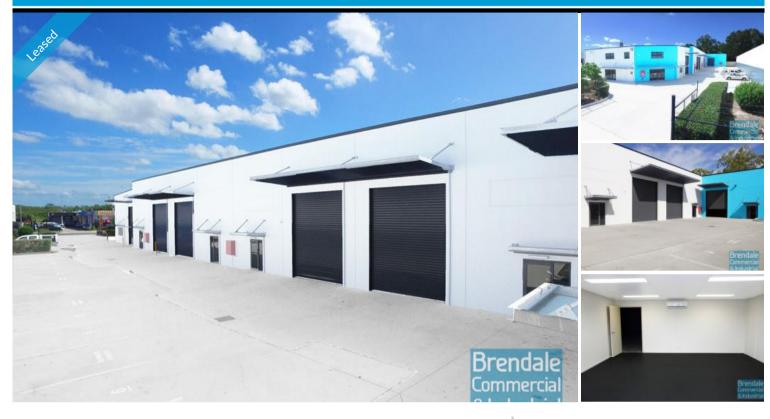

## 250M2 MODERN INDUSTRIAL WITH OFFICE EXCLUSIVE AGENCY

- 250m2 total space
- Tilt panel construction
- Freshly painted ready to occupy
- Modern complex
- 30m2 office area
- 220m2 warehouse space
- Air conditioned office
- Clean open plan office area
- Fiber optic data cabling
- Floor coverings included
- Private amenities
- Fully fenced site
- Semi-trailer access
- Ample onsite parking
- 3 phase power
- Electric roller door
- $\hbox{-}\, \mathsf{Service}\, \mathsf{industry}\, \mathsf{zoning}$
- Allocated parking
- Good signage opportunities
- Pole sign in complex
- Good internal racking height
- High bay lighting
- Natural light in warehouse
- Strategic Northside location
- Moreton Bay Regional council is the second fastest growing area in Australia
- Need more space? Alternative sizes up to 850m2 available