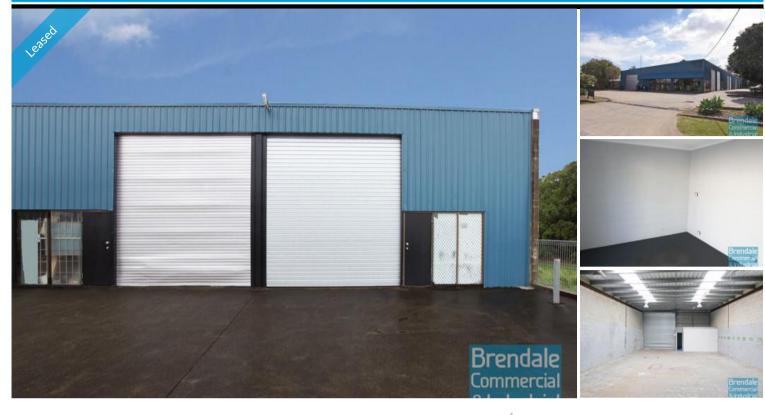

### 160M2 INDUSTRIAL OR STORAGE UNIT EXCLUSIVE AGENCY

- 160m2 industrial unit
- Classic industrial or storage space
- Located in the heart of popular Brendale area
- Roller door access
- Private kitchenette
- Private amenities included in tenancy
- Ample power points spaced throughout unit
- 3 phase power
- General Industry zoning
- Ample car parking on site
- 8 minute cycle or 18 minute walk to Strathpine station
- 20 radial kilometres to Brisbane CBD
- Easy access to the freeway via Linkfield road
- Moreton Bay Regional council is the second fastest growing area in Australia
- Strategic Northside location