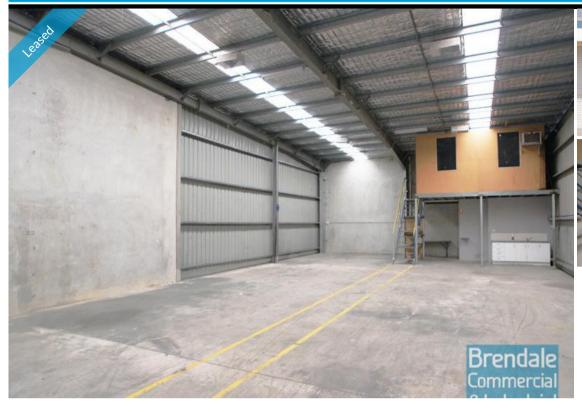

## LAWNTON 228M2 CLEAN INDUSTRIAL UNIT

- 228m2 total space
- Tilt panel construction
- Small office area
- Private kitchenette
- Private amenities
- Roller door access
- Ample onsite parking
- Container height roller door
- General Industry zoning (GI)Well priced to suit the market
- Good internal racking height
- Natural light in warehouse
- Strategic Northside location
- Moreton Bay Regional council is the second fastest growing area in Australia