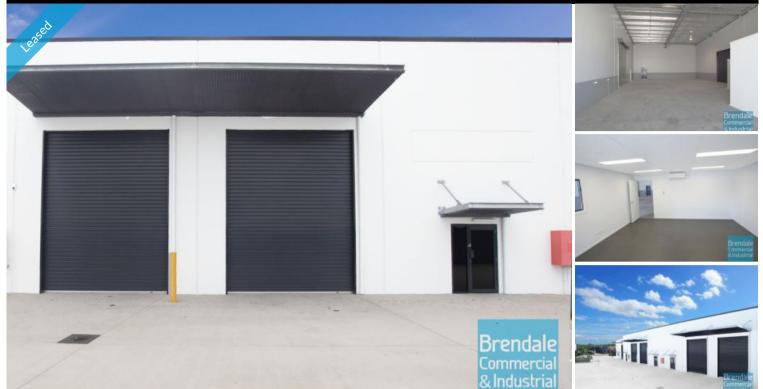

## LAWNTON 250M2 TILT PANEL OFFICE/ WAREHOUSE EXCLUSIVE AGENCY

- 250m2 total space

- Tilt panel construction
- Freshly painted ready to occupy
- Modern complex
- Air conditioned office
- Clean open plan office area
- Fibre optic data cabling
- Floor coverings included
- Data cabling included
- Private amenities
- Access from main road
- Fully fenced site
- Semi-trailer access
- Ample onsite parking
- 3 phase power
- Electric roller door
- Service industry zoning
- Allocated parking
- Good signage opportunities
- Pole sign in complexGood internal racking height
- High bay lighting
- Natural light in warehouse
- Strategic Northside location
- Moreton Bay Regional council is the second fastest growing area in Australia
- Need more space? Larger sizes are available