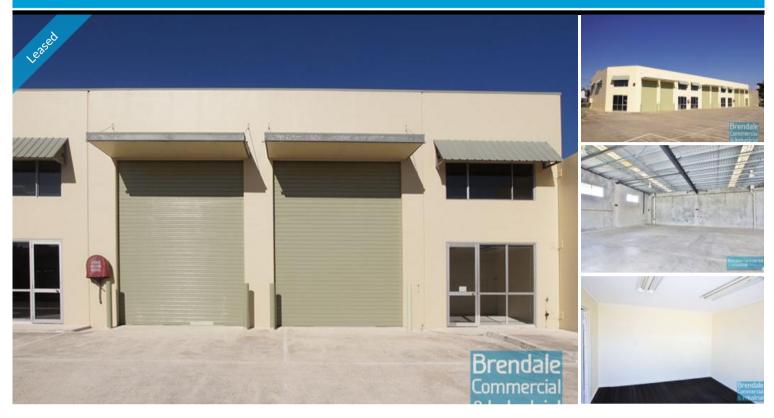

## 490M2 TILT PANEL UNIT **EXCLUSIVE AGENCY**

- Tilt panel construction
- 490m2 total space
- Well maintained
- Good exposure to main road
- Exterior hardstand area/containers
- 3 roller doors
- Fully fenced site
- Small office included
- Private kitchenette
- Private amenities
- Semi-trailer access
- Shop front access
- 3 phase power
- General industry zoning
- 20 radial kilometers to Brisbane CBD
- Moreton Bay Regional council is the second fastest growing area in Australia
- Strategic Northside location

#### **LEASED** Floor Area Suburb Lawnton Address Unit 2/17 Paisley Drive Property ID 760