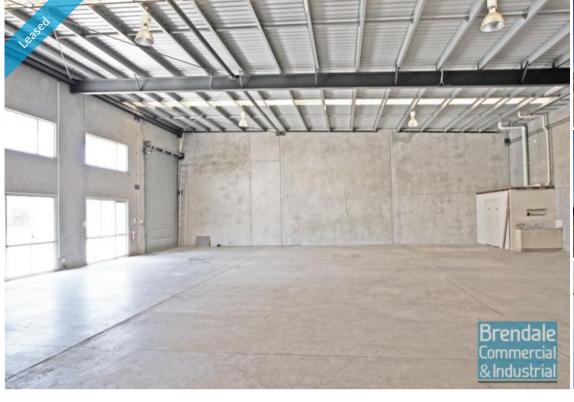

# 478M2 MODERN FRONT UNIT **EXCLUSIVE AGENCY**

- Modern front unit
- Tilt panel construction
- 478m2 industrial unit
- Newly painted building
- Well maintained tenancy
- Good exposure to main road
- Exterior hardstand area/ containers
- 3 roller doors
- Fully fenced site
- Small office included
- Private kitchenette
- Private amenities
- Semi-trailer access
- Shop front access
- 3 phase power
- Good signage opportunities
- General industry zoning
- 20 radial kilometers to Brisbane CBD
- Moreton Bay Regional council is the second fastest growing area in Australia
- Strategic Northside location