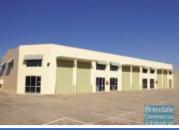

# 478M2 MODERN FRONT UNIT **EXCLUSIVE AGENCY**

- Modern front unit
- Tilt panel construction
- 478m2 industrial unit
- Newly painted building
- Well maintained tenancy
- Good exposure to main road
- Exterior hardstand area/ containers
- 3 roller doors
- Fully fenced site
- Small office included
- Private kitchenette
- Private amenities
- Semi-trailer access
- Shop front access
- 3 phase power
- Good signage opportunities
- General industry zoning
- 20 radial kilometers to Brisbane CBD
- Moreton Bay Regional council is the second fastest growing area in Australia
- Strategic Northside location