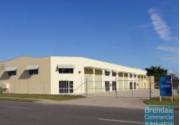

# 478M2 MODERN FRONT UNIT **EXCLUSIVE AGENCY**

- Modern front unit
- Tilt panel construction
- 478m2 industrial unit
- Newly painted building
- Well maintained tenancy
- Good exposure to main road
- Exterior hardstand area/ containers
- 3 roller doors
- Fully fenced site
- Small office included
- Private kitchenette
- Private amenities
- Semi-trailer access
- Shop front access
- 3 phase power
- Good signage opportunities
- General industry zoning
- 20 radial kilometers to Brisbane CBD
- Moreton Bay Regional council is the second fastest growing area in Australia
- Strategic Northside location