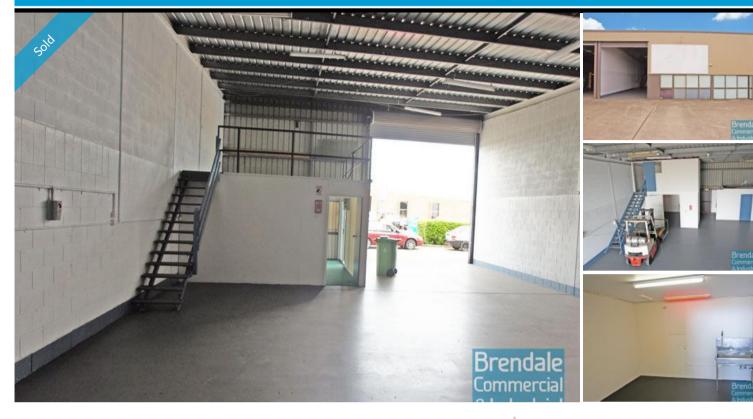

#### 191M2 CLASSIC INDUSTRIAL UNIT

- 191m2 total space
- Classic industrial or storage unit
- Air conditioned office
- Private kitchenette
- Private amenities (including shower)
- Dual driveway access
- Roller door access
- Ample onsite parking
- 3 phase power
- General Industry zoning (GI)
- Unit faces street
- Two offices at front of unit, one larger office at rear
- 20 radial kilometers to Brisbane CBD
- Strategic Northside location
- Good access to Airport Precinct, Sunshine Coast & Gold Coast via Bruce Hwy & Gateway Motorway