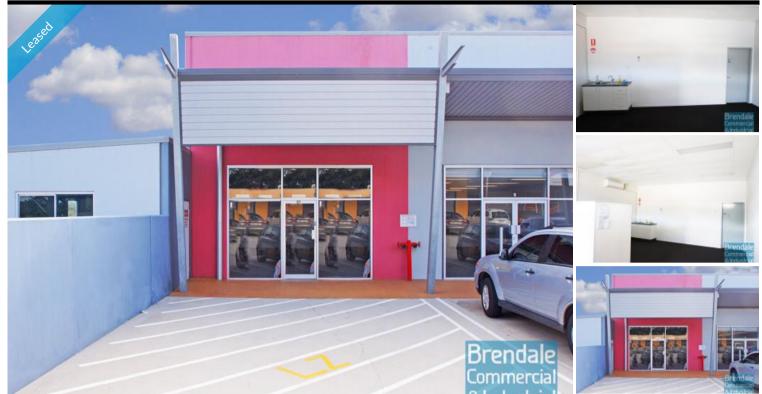

### **BRENDALE** 45M2 TILT PANEL OFFICE SUITE EXCLUSIVE AGENCY

- 45m2 office suite

- Tilt panel construction
- Well maintained
- Modern complex
- Air conditioned office
- Suspended ceiling
- Floor coverings included
- Blinds included
- Private kitchenette
- Modern amenities
- Access from main road
- Corner Site
- Dual driveway access
- Located in busy complex
- Ample onsite parking
- General industry zoning
- Well priced to suit the market
- Shop front access
- 20 radial kilometers to Brisbane CBD
- Strategic Northside location

- Good access to Airport Precinct, Sunshine Coast & Gold Coast via Bruce Hwy & Gateway Motorway

For more information or to arrange an inspection please call THE EXCLUSIVE AGENT Stan Topp of Brendale Commercial & Industrial.