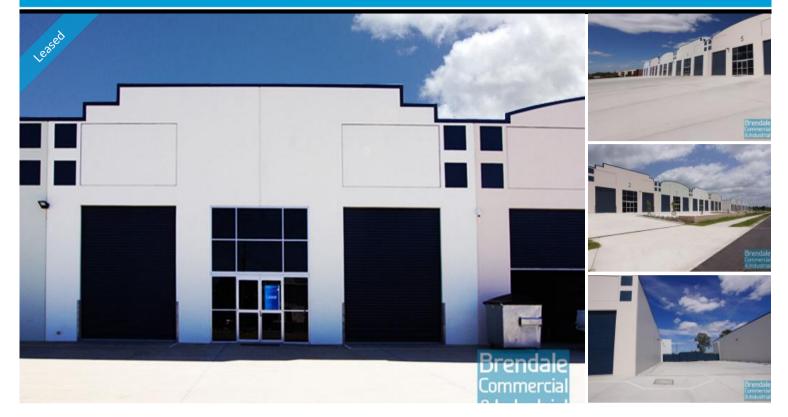

## 500M2 MODERN CLEAN UNIT **EXCLUSIVE AGENCY**

- 500m2 total space
- Tilt panel construction
- Modern complex
- Dual driveway access
- 2 roller doors
- 5 car parking spaces
- 3 phase power
- Electric roller door
- General Industry zoning (GI)
- Allocated parking
- Good internal racking height
- High bay lighting
- Natural light in warehouse
- 50m2 Office can be constructed if required.
- Strategic Northside location
- Moreton Bay Regional council is the second fastest growing area in Australia

#### **LEASED** Floor Area Suburb Lawnton Address 4/31 Paisley Drive Property ID 738