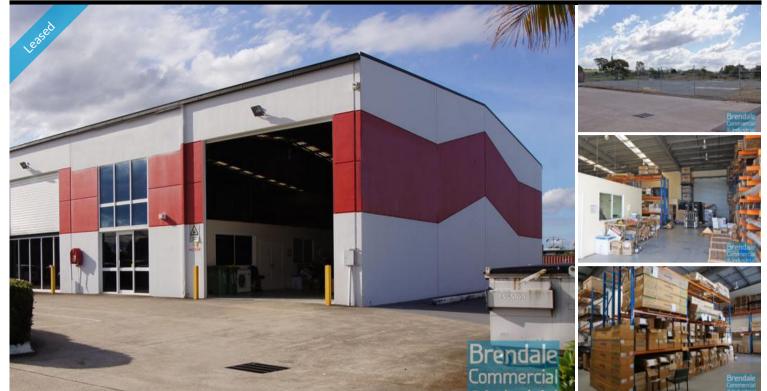

#### **BRENDALE** 500M2 MODERN CLEAN TILT PANEL

- 500m2 total space
- Tilt panel construction
- Freshly painted ready to occupy
- Ideal for trade retail
- 50m2 office area
- 450m2 warehouse space
- Air conditioned office
- Private kitchenette
- Private amenities
- Dual driveway access
- Exterior hardstand/ containers
- Semi-trailer access
- Located in the Heart of Brendale
- Roller door access
- 5 car parking spaces
- General Industry 2 zoning (GI2)
- Easy parking in complex
- Good internal racking height
- High bay lighting
- Natural light in warehouse
- 20 radial kilometers to Brisbane CBD
- Strategic Northside location

- Good access to Airport Precinct, Sunshine Coast & Gold Coast via Bruce Hwy & Gateway Motorway

For more information or to arrange an inspection please call Stan Topp or Bill Mcilwraith of Brendale Commercial & Industrial.