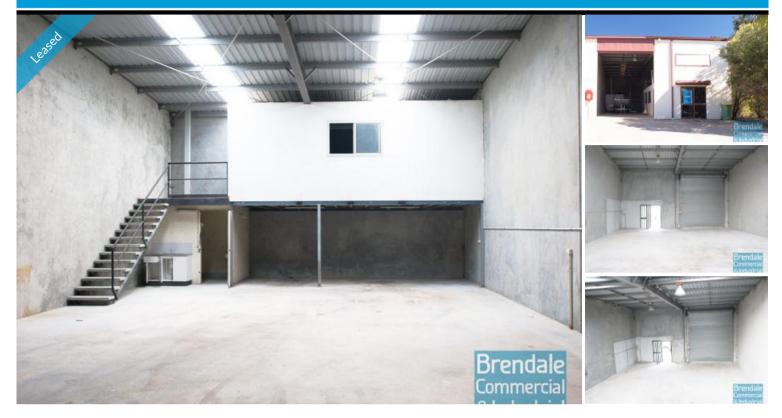

# 180M2 CLASSIC INDUSTRIAL UNIT **EXCLUSIVE AGENCY**

- 180m2 total space
- Tilt panel construction
- Classic industrial or storage unit
- Small office area
- Private amenities
- Fully fenced site
- Located in the Heart of Brendale
- Roller door access
- 2 car parking spaces
- General Industry zoning (GI)
- 20 radial kilometers to Brisbane CBD
- Strategic Northside location
- Good access to Airport Precinct, Sunshine Coast & Gold Coast via Bruce Hwy & Gateway Motorway