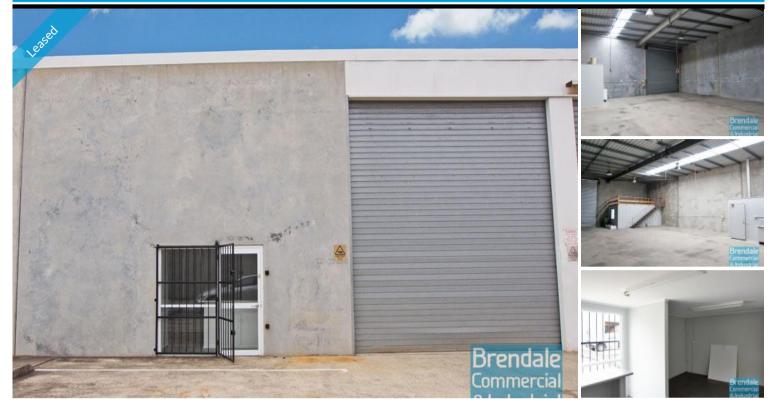

## **BRENDALE**227M2 CLASSIC INDUSTRIAL UNIT

- 227m2 total space
- Tilt panel construction
- Classic industrial or storage unit
- Small office area
- Private kitchenette
- Disabled Toilet
- Access from main road
- Ample onsite parking
- General Industry zoning (GI)
- High bay lighting
- Natural light in warehouse
- $\hbox{-} \, \mathsf{Rear} \, \mathsf{roller} \, \mathsf{door} \, \mathsf{for} \, \mathsf{ventilation}$
- 20 radial kilometers to Brisbane CBD
- Strategic Northside location
- Good access to Airport Precinct, Sunshine Coast & Gold Coast via Bruce Hwy & Gateway Motorway