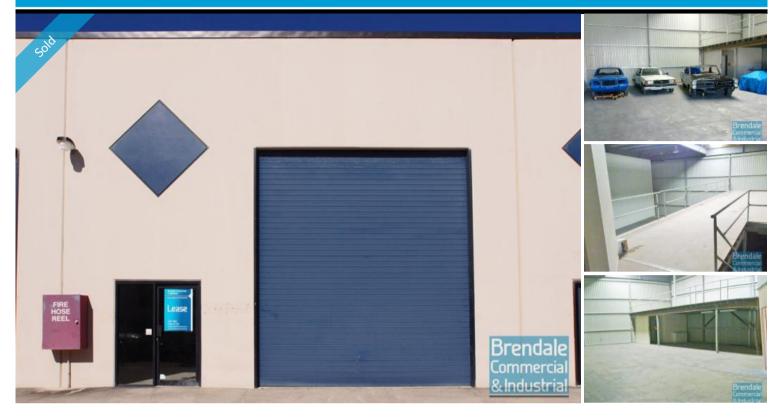

## 284M2 INDUSTRIAL / WAREHOUSE UNIT EXCLUSIVE AGENCY

- 284m2 total space
- Tilt panel construction
- 60m2 office area
- Office fitout included
- $\hbox{-}\, \hbox{Office over two levels}$
- Private kitchenette
- Private amenities
- Located in the Heart of Brendale
- Roller door access
- Ample onsite parking
- Mezzanine storage
- 3 phase power
- General Industry zoning (GI)
- 20 radial kilometers to Brisbane CBD
- Strategic Northside location
- Good access to Airport Precinct, Sunshine Coast & Gold Coast via Bruce Hwy & Gateway Motorway