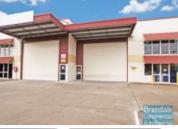

## 1350M2 CORNER INDUSTRIAL FREESTANDER EXCLUSIVE AGENCY

- Freestanding Building
- 1350m2 total space
- Corner site with dual driveways
- 2090m2 total site
- Tilt panel construction
- Modern complex
- 500m2 office area
- 850m2 warehouse space
- Air conditioned office
- Boardroom area
- Reception area
- Managers offices
- Office over two levels
- Data cabling included
- Suspended ceiling & floor coverings included
- Separate male & female toilets
- Dual driveway access
- Exterior hardstand/containers
- Fully fenced site
- Semi-trailer access
- Located in the Heart of Brendale
- Ample onsite parking
- 3 phase power
- General Industry zoning (GI)
- Good internal racking height
- 20 radial kilometers to Brisbane CBD
- Strategic Northside location
- Good access to Airport Precinct, Sunshine Coast & Gold Coast via Bruce Hwy & Gateway Motorway