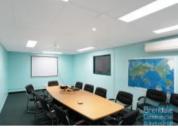

## 1350M2 CORNER INDUSTRIAL FREESTANDER EXCLUSIVE AGENCY

- Freestanding Building
- 1350m2 total space
- Corner site with dual driveways
- 2090m2 total site
- Tilt panel construction
- Modern complex
- 500m2 office area
- 850m2 warehouse space
- Air conditioned office
- Boardroom area
- Reception area
- Managers offices
- Office over two levels
- Data cabling included
- Suspended ceiling & floor coverings included
- Separate male & female toilets
- Dual driveway access
- Exterior hardstand/containers
- Fully fenced site
- Semi-trailer access
- Located in the Heart of Brendale
- Ample onsite parking
- 3 phase power
- General Industry zoning (GI)
- Good internal racking height
- 20 radial kilometers to Brisbane CBD
- Strategic Northside location
- Good access to Airport Precinct, Sunshine Coast & Gold Coast via Bruce Hwy & Gateway Motorway