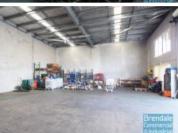

## 1350M2 CORNER INDUSTRIAL FREESTANDER EXCLUSIVE AGENCY

- Freestanding Building
- 1350m2 total space
- Corner site with dual driveways
- 2090m2 total site
- Tilt panel construction
- Modern complex
- 500m2 office area
- 850m2 warehouse space
- Air conditioned office
- Boardroom area
- Reception area
- Managers offices
- Office over two levels
- Data cabling included
- Suspended ceiling & floor coverings included
- Separate male & female toilets
- Dual driveway access
- Exterior hardstand/containers
- Fully fenced site
- Semi-trailer access
- Located in the Heart of Brendale
- Ample onsite parking
- 3 phase power
- General Industry zoning (GI)
- Good internal racking height
- 20 radial kilometers to Brisbane CBD
- Strategic Northside location
- Good access to Airport Precinct, Sunshine Coast & Gold Coast via Bruce Hwy & Gateway Motorway