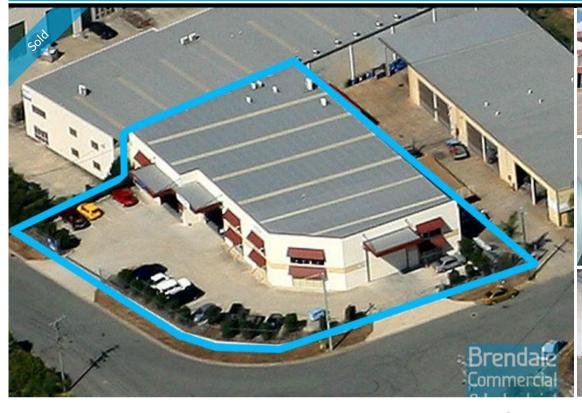

## 1350M2 CORNER INDUSTRIAL FREESTANDER EXCLUSIVE AGENCY

- Freestanding Building
- 1350m2 total space
- Corner site with dual driveways
- 2090m2 total site
- Tilt panel construction
- Modern complex
- 500m2 office area
- 850m2 warehouse space
- Air conditioned office
- Boardroom area
- Reception area
- Managers offices
- Office over two levels
- Data cabling included
- Suspended ceiling & floor coverings included
- Separate male & female toilets
- Dual driveway access
- Exterior hardstand/containers
- Fully fenced site
- Semi-trailer access
- Located in the Heart of Brendale
- Ample onsite parking
- 3 phase power
- General Industry zoning (GI)
- Good internal racking height
- 20 radial kilometers to Brisbane CBD
- Strategic Northside location
- Good access to Airport Precinct, Sunshine Coast & Gold Coast via Bruce Hwy & Gateway Motorway