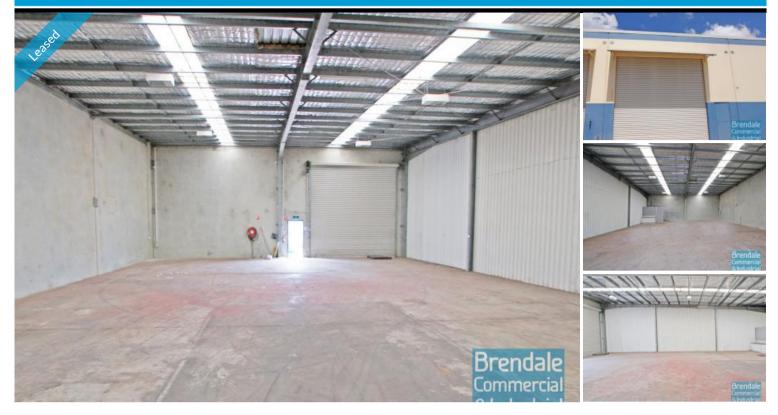

## LAWNTON 321M2 CLASSIC INDUSTRIAL UNIT

- 321m2 total space
- Tilt panel construction
- Private amenities
- Roller door access
- Ample onsite parking
- 3 phase power
- General Industry zoning (GI)
- Well priced to suit the market
- Natural light in warehouse
- Hard stand available on site at additional cost
- Strategic Northside location
- Moreton Bay Regional council is the second fastest growing area in Australia