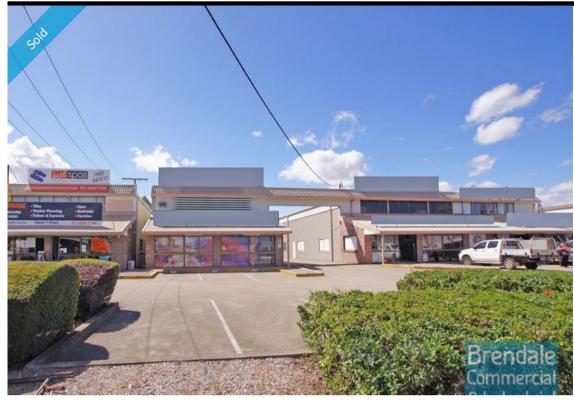

## 295M2 TRADE RETAIL WAREHOUSE EXCLUSIVE AGENCY

- 295m2 total space
- Ideal for trade retail
- Good/maximum exposure
- Main road frontage
- Located in the Heart of Brendale
- Roller door access
- Ample onsite parking
- Easy parking in complex
- $\hbox{-}\, \mathsf{Good}\, \mathsf{signage}\, \mathsf{opportunities}$
- Front unit located on South Pine Road
- 20 radial kilometers to Brisbane CBD
- Strategic Northside location
- $\hbox{-} Good\ access\ to\ Airport\ Precinct, Sunshine\ Coast\ \&\ Gold\ Coast\ via\ Bruce\ Hwy\ \&\ Gateway\ Motorway$

# Sale SOLD Floor Area 0 Suburb Brendale Property ID 713