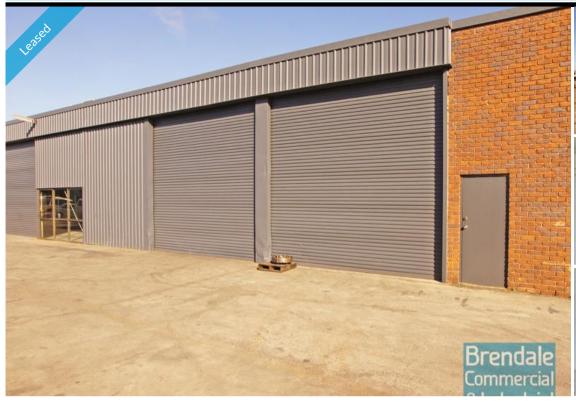

### 390M2 CLASSIC INDUSTRIAL / WAREHOUSE EXCLUSIVE AGENCY

- 390m2 total space
- Freshly painted ready to occupy
- Classic industrial or storage unit
- 75m2 office area
- 315m2 warehouse space
- Reception area
- Managers offices
- Private kitchenette
- Private amenities
- Fully fenced site
- Semi-trailer access
- 2 roller doors
- 4 car parking spaces
- General Industry zoning (GI)
- 20 radial kilometers to Brisbane CBD  $\,$
- Strategic Northside location
- Good access to Airport Precinct, Sunshine Coast & Gold Coast via Bruce Hwy & Gateway Motorway