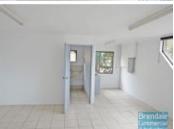

### 390M2 CLASSIC INDUSTRIAL / WAREHOUSE EXCLUSIVE AGENCY

- 390m2 total space
- Freshly painted ready to occupy
- Classic industrial or storage unit
- 75m2 office area
- 315m2 warehouse space
- Reception area
- Managers offices
- Private kitchenette
- Private amenities
- Fully fenced site
- Semi-trailer access
- 2 roller doors
- 4 car parking spaces
- General Industry zoning (GI)
- 20 radial kilometers to Brisbane CBD  $\,$
- Strategic Northside location
- Good access to Airport Precinct, Sunshine Coast & Gold Coast via Bruce Hwy & Gateway Motorway