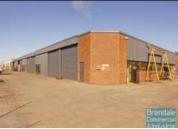

### 390M2 CLASSIC INDUSTRIAL / WAREHOUSE EXCLUSIVE AGENCY

- 390m2 total space
- Freshly painted ready to occupy
- Classic industrial or storage unit
- 75m2 office area
- 315m2 warehouse space
- Reception area
- Managers offices
- Private kitchenette
- Private amenities
- Fully fenced site
- Semi-trailer access
- 2 roller doors
- 4 car parking spaces
- General Industry zoning (GI)
- 20 radial kilometers to Brisbane CBD  $\,$
- Strategic Northside location
- Good access to Airport Precinct, Sunshine Coast & Gold Coast via Bruce Hwy & Gateway Motorway