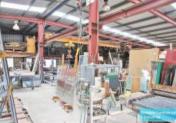

## BRENDALE 584M2 INDUSTRIAL UNIT

- 584 total space
- 40m2 office area
- 544m2 warehouse space
- Gantry crane is included in tenancy
- 2 car parking spaces
- Natural light in warehouse
- 8 minute cycle or 17 mintue walk to Strathpine railway station
- 20 radial kilometers to Brisbane CBD
- Moreton Bay Regional council is the second fastest growing area in Australia
- Strategic Northside location