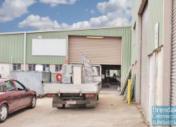

## BRENDALE 584M2 INDUSTRIAL UNIT

- 584 total space
- 40m2 office area
- 544m2 warehouse space
- Gantry crane is included in tenancy
- 2 car parking spaces
- Natural light in warehouse
- 8 minute cycle or 17 mintue walk to Strathpine railway station
- 20 radial kilometers to Brisbane CBD
- Moreton Bay Regional council is the second fastest growing area in Australia
- Strategic Northside location