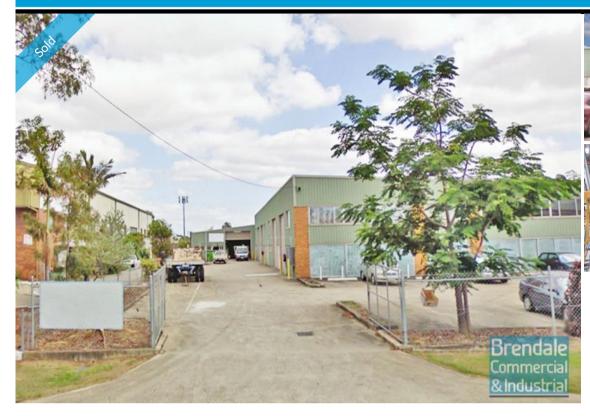

## BRENDALE 584M2 INDUSTRIAL UNIT

- 584 total space
- 40m2 office area
- 544m2 warehouse space
- Gantry crane is included in tenancy
- 2 car parking spaces
- Natural light in warehouse
- 8 minute cycle or 17 mintue walk to Strathpine railway station
- 20 radial kilometers to Brisbane CBD
- Moreton Bay Regional council is the second fastest growing area in Australia
- Strategic Northside location

For more information or to arrange an inspection please call Stan Topp of Brendale Commercial & Industrial

Sale
SOLD
Floor Area
584
Suburb
Brendale
Property ID
71

AGENT DETAILS

STAN TOPP **\( \)** 0416 114 215