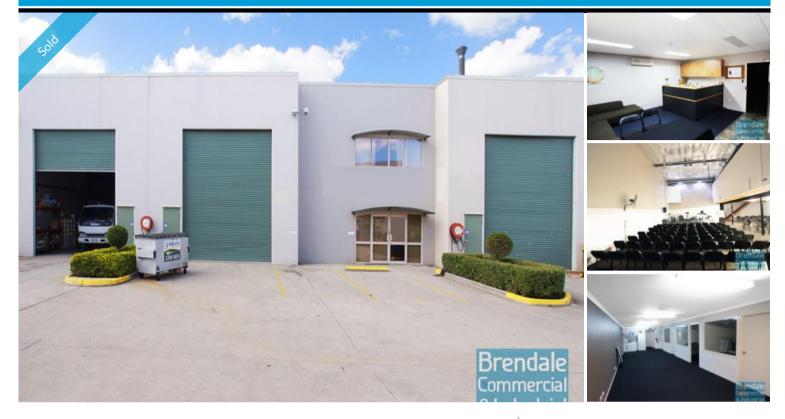

## 411M2 INDUSTRIAL WAREHOUSE TENANTED INVESTMENT EXCLUSIVE AGENCY

- 411m2 total space
- Tilt panel construction
- 99m2 office area
- 280m2 warehouse space
- Office fitout included
- First floor office
- Located in the heart of Brendale
- Roller door access
- 3 car parking spaces
- 3 phase power
- Tenanted investment
- Current tenant on a 3 + 3 year lease
- \$42,000 net rental per annum
- 100% of outgoings paid by tenant
- 4% rental increases annually
- 20 radial kilometers to Brisbane CBD
- Strategic Northside location
- Good access to Airport Precinct, Sunshine Coast & Gold Coast via Bruce Hwy & Gateway Motorway

### SOLD 411

Brendale 706