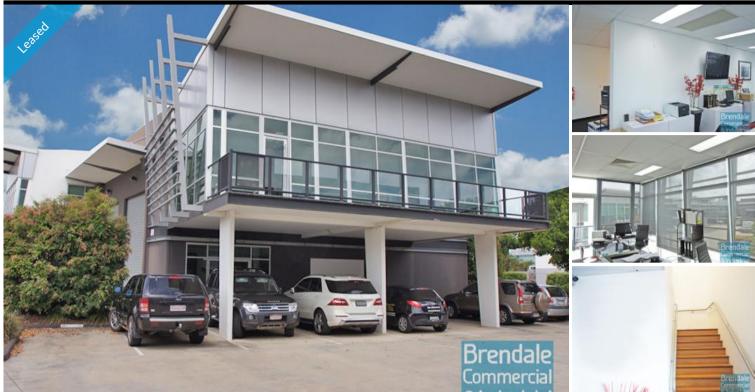

# BANYO 228M2 MODERN WAREHOUSE/OFFICE EXCLUSIVE AGENCY

- 228m2 total space

- Well maintained
- Tilt panel construction
- Modern complex
- Air conditioned office
- Professional office
- Clean open plan office area
- First Floor Office
- Large windows
- Reception area
- Private kitchenette
- Lunch room area
- Separate male & female toilets
- Access from main road
- Dual driveway access
- Located near shops & business services
- Located in busy complex
- Ample onsite parking
- Electric roller door
- Well priced to suit the market
- Strategic Northside location

## **LEASED**

228 Banyo 701