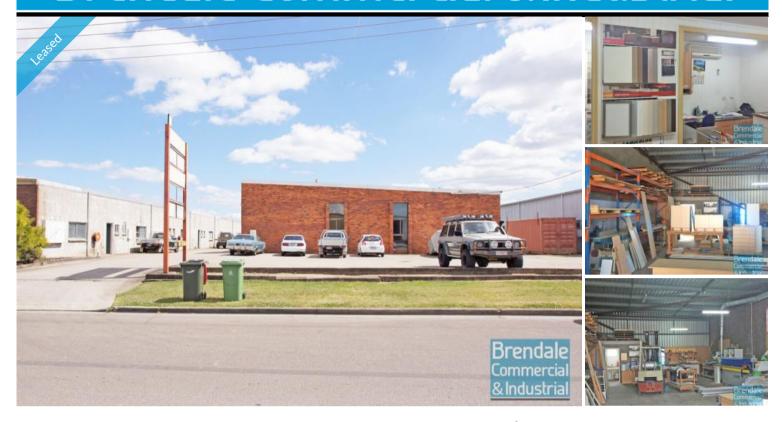

## 184M2 INDUSTRIAL COMMERCIAL UNIT **EXCLUSIVE AGENCY**

- 184m2 total space
- Classic industrial or storage unit
- 24m2 office area
- 160m2 warehouse space
- Private amenities
- Located in the Heart of Brendale
- Roller door access
- Ample onsite parking
- 3 phase power
- General Industry 2 zoning (GI2)
- Easy parking in complex
- Front Unit within the complex
- Strategic Northside location

#### **LEASED** Floor Area Suburb **Brendale** Address 1/3 Belconnen Crescent Property ID 700