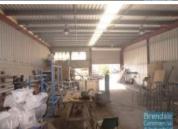

#### **BRENDALE**

400M2 CLASSIC INDUSTRIAL UNIT EXCLUSIVE AGENCY

- 400m2 total space
- 40m2 office area
- 360m2 warehouse space
- Office over two levels
- Good/maximum exposure
- Main road frontage
- Dual driveway access
- Located in the Heart of Brendale
- 3 roller doors
- Ample onsite parking
- Well positioned on Kremzow road
- Corner site suit Trade business
- 20 radial kilometers to Brisbane CBD
- Strategic Northside location
- Good access to Airport Precinct, Sunshine Coast & Gold Coast via Bruce Hwy & Gateway Motorway