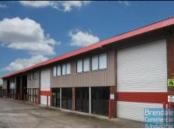

#### **BRENDALE**

400M2 CLASSIC INDUSTRIAL UNIT EXCLUSIVE AGENCY

- 400m2 total space
- 40m2 office area
- 360m2 warehouse space
- Office over two levels
- Good/maximum exposure
- Main road frontage
- Dual driveway access
- Located in the Heart of Brendale
- 3 roller doors
- Ample onsite parking
- Well positioned on Kremzow road
- Corner site suit Trade business
- 20 radial kilometers to Brisbane CBD
- Strategic Northside location
- Good access to Airport Precinct, Sunshine Coast & Gold Coast via Bruce Hwy & Gateway Motorway