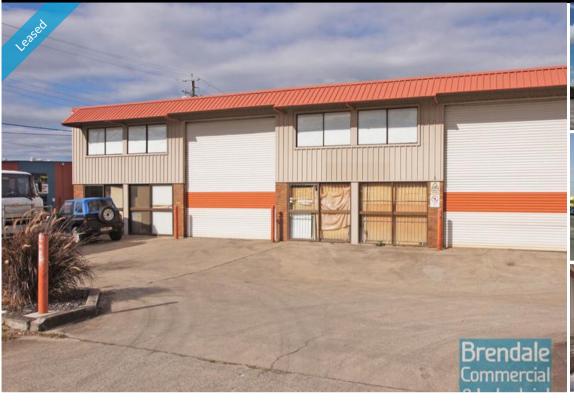

#### **BRENDALE**

400M2 CLASSIC INDUSTRIAL UNIT EXCLUSIVE AGENCY

- 400m2 total space
- 40m2 office area
- 360m2 warehouse space
- Office over two levels
- Good/maximum exposure
- Main road frontage
- Dual driveway access
- Located in the Heart of Brendale
- 3 roller doors
- Ample onsite parking
- Well positioned on Kremzow road
- Corner site suit Trade business
- 20 radial kilometers to Brisbane CBD
- Strategic Northside location
- Good access to Airport Precinct, Sunshine Coast & Gold Coast via Bruce Hwy & Gateway Motorway

## LEASED

urb Brendale perty ID 697