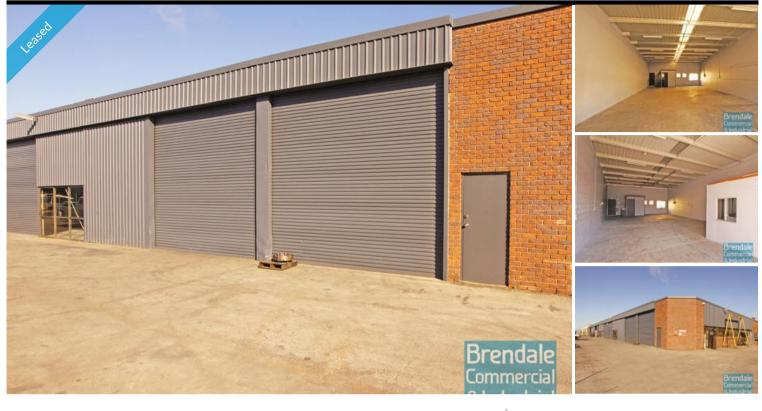

## 168M2 CLASSIC INDUSTRIAL UNIT EXCLUSIVE AGENCY

- 168m2 total space
- Classic industrial or storage unit
- Private amenities
- Roller door access
- Ample onsite parking
- General Industry zoning (GI)
- Natural light in warehouse
- 20 radial kilometers to Brisbane CBD
- Strategic Northside location
- Good access to Airport Precinct, Sunshine Coast & Gold Coast via Bruce Hwy & Gateway Motorway
- Need more space? Larger sizes are available

### **LEASED**

0 Brendale 696