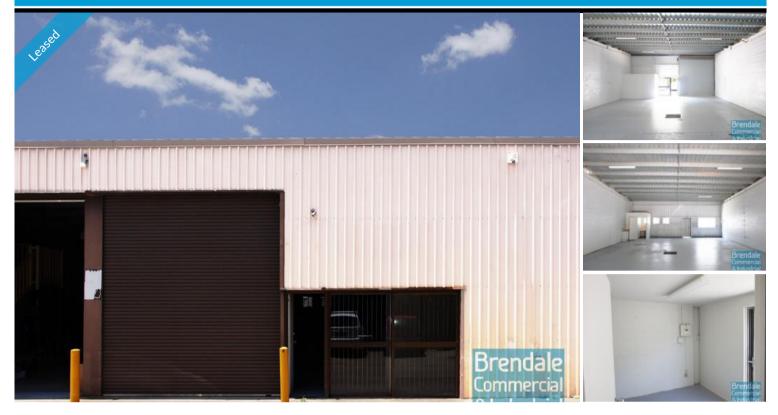

## BRENDALE 170M2 CLASSIC INDUSTRIAL UNIT

- 170m2 total space
- Managers offices
- Private kitchenette
- Private amenities
- Roller door access
- Ample onsite parking
- General industry zoning
- 20 radial kilometers to Brisbane CBD
- Strategic Northside location
- Good access to Airport Precinct, Sunshine Coast & Gold Coast via Bruce Hwy & Gateway Motorway