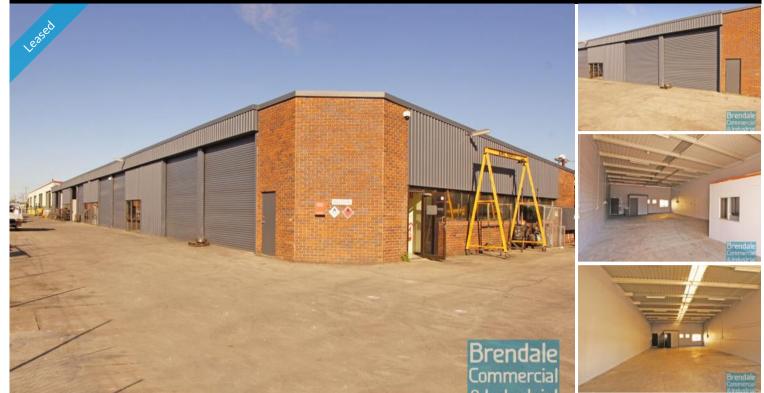

#### **BRENDALE** 168M2 BRENDALE TILT PANEL EXCLUSIVE AGENCY

- 168m2 total space
- Air conditioned office
- Managers offices
- Private amenities
- Private kitchenette
- Roller door access
- 2 car parking spaces
- 3 phase power
- General Industry zoning (GI)
- 20 radial kilometers to Brisbane CBD
- Strategic Northside location
- Good access to Airport Precinct, Sunshine Coast & Gold Coast via Bruce Hwy & Gateway Motorway