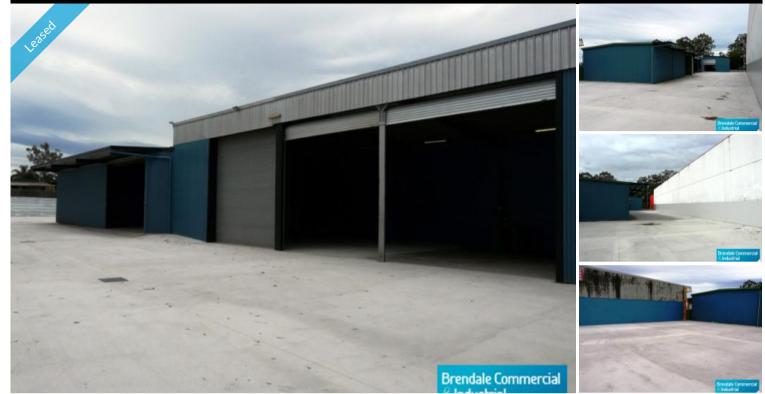

## LAWNTON 3/664 Gympie Road LAWNTON 165M2 WITH FENCED CONCRETE STORAGE EXCLUSIVE AGENCY

- 165m2 warehouse space plus mezzanine

- 400m2 of fenced concrete yard storage area
- Additional 80m2 available if required with single roller door access
- Fully fenced site
- 6 off street parking spaces
- Located on Gympie road, Lawnton
- Strategic Northside location