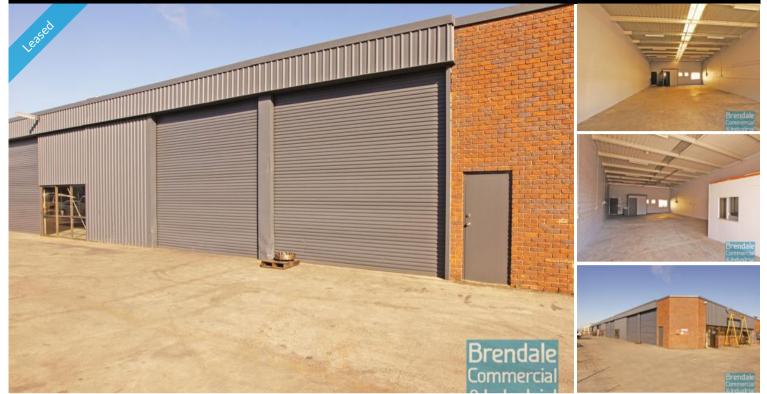

### **BRENDALE** 168M2 CLASSIC INDUSTRIAL UNIT

- 168m2 total space
- Classic industrial or storage unit
- Private amenities
- Roller door access
- 2 car parking spaces
- General Industry zoning (GI)
- Well priced to suit the market
- Natural light in warehouse
- 20 radial kilometers to Brisbane CBD
- Strategic Northside location

- Good access to Airport Precinct, Sunshine Coast & Gold Coast via Bruce Hwy & Gateway Motorway

Need more space? Larger sizes are available

NB: Commercial sales prices are excluding GST. Commercial lease prices are per annum + outgoings + GST. All sizes are approximate.

#### **LEASED**

0 Brendale 685