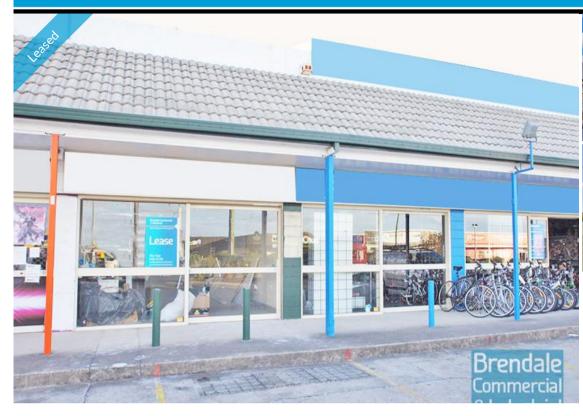

## **LAWNTON** 68M2 OFFICE / RETAIL UNIT

- 68m2 total space
- Suspended ceiling
- Shared kitchenette
- Main road frontage
- Ample onsite parking
- Commercial zoning
- Shop front access
- Good signage opportunities
- Retail shop/office
- Strategic Northside location
- Moreton Bay Regional council is the second fastest growing area in Australia

### **LEASED**

Lawnton Property ID 682