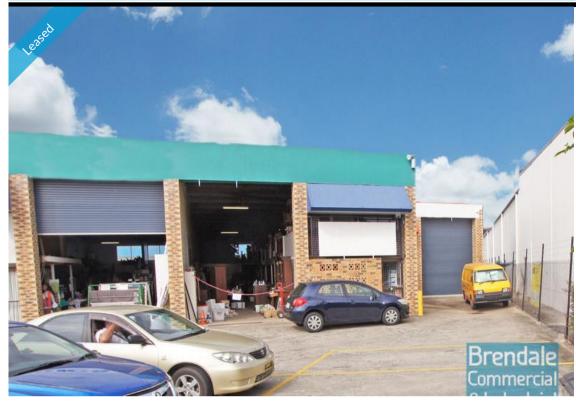

### **LAWNTON** 319M2 CLASSIC INDUSTRIAL UNIT **EXCLUSIVE AGENCY**

- 319m2 total space
- Classic industrial or storage unit
- Private kitchenette
- 219m2 of space downstairs
- 100m2 of mezzanine floor
- Showers & 2 separate toilet facilities
- Besser brick internal walls
- Good/ maximum exposure
- Ample onsite parking
- Container height roller door
- Service industry zoning
- For Sale or Lease
- Strategic Northside location
- Moreton Bay Regional council is the second fastest growing area in Australia

## **LEASED**

Lawnton Property ID 677