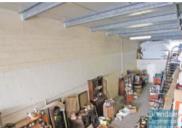

### **LAWNTON** 319M2 CLASSIC INDUSTRIAL UNIT **EXCLUSIVE AGENCY**

- 319m2 total space
- Classic industrial or storage unit
- Private kitchenette
- 219m2 of space downstairs
- 100m2 of mezzanine floor
- Showers & 2 separate toilet facilities
- Besser brick internal walls
- Good/ maximum exposure
- Ample onsite parking
- Container height roller door
- Service industry zoning
- For Sale or Lease
- Strategic Northside location
- Moreton Bay Regional council is the second fastest growing area in Australia