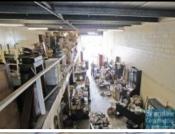

### **LAWNTON** 319M2 CLASSIC INDUSTRIAL UNIT **EXCLUSIVE AGENCY**

- 319m2 total space
- Classic industrial or storage unit
- Private kitchenette
- 219m2 of space downstairs
- 100m2 of mezzanine floor
- Showers & 2 separate toilet facilities
- Besser brick internal walls
- Good/ maximum exposure
- Ample onsite parking
- Container height roller door
- Service industry zoning
- For Sale or Lease
- Strategic Northside location
- Moreton Bay Regional council is the second fastest growing area in Australia