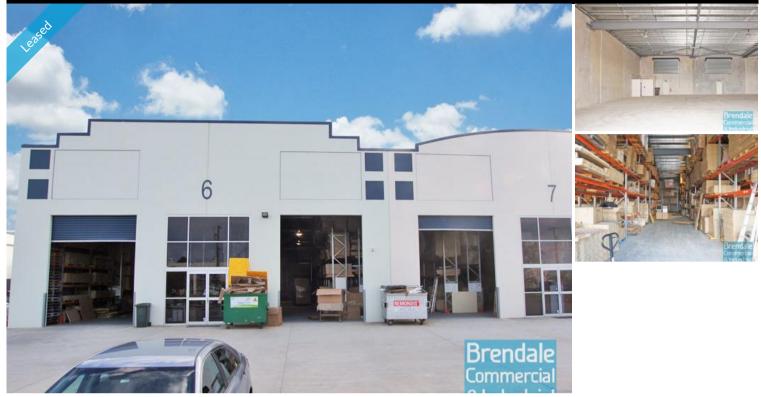

## LAWNTON 1000M2 MODERN INDUSTRIAL UNIT EXCLUSIVE AGENCY

- 1000m2 total space
- Tilt panel construction
- Modern complex
- Private kitchenette
- Disabled Toilet
- Dual driveway access
- Exterior hardstand/ containers
- Semi-trailer access
- 4 roller doors
- 10 car parking spaces - 3 phase power
- Container height roller door
- Electric roller door
- General Industry zoning (GI)
- Well priced to suit the market - Good internal racking height
- High bay lighting
- Strategic Northside location
- Moroton Dev Designal
- Moreton Bay Regional council is the second fastest growing area in Australia

## LEASED

0 Lawnton 674