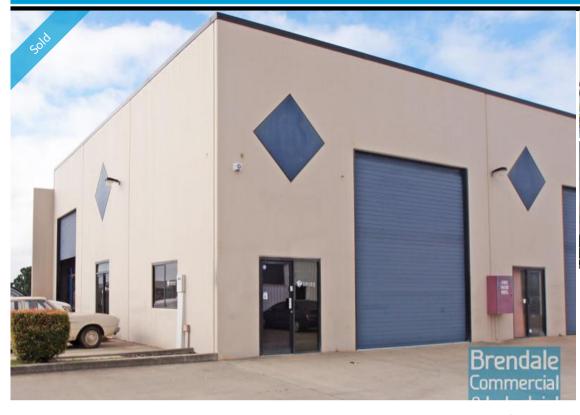

# 168M2 MODERN INDUSTRIAL UNIT EXCLUSIVE AGENCY

- 168m2 total space
- Tilt panel construction
- Classic industrial or storage unit
- 18m2 office area
- 150m2 warehouse space
- Private kitchenette
- Private amenities
- Located in the Heart of Brendale
- 2 roller doors
- Ample onsite parking
- 3 phase power
- General Industry zoning (GI)
- The opportunity to purchase with or without a Tenant in place.
- 20 radial kilometers to Brisbane CBD
- Strategic Northside location
- Good access to Airport Precinct, Sunshine Coast & Gold Coast via Bruce Hwy & Gateway Motorway