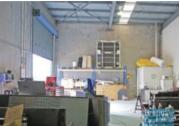

# 168M2 MODERN INDUSTRIAL UNIT EXCLUSIVE AGENCY

- 168m2 total space
- Tilt panel construction
- Classic industrial or storage unit
- 18m2 office area
- 150m2 warehouse space
- Private kitchenette
- Private amenities
- Located in the Heart of Brendale
- 2 roller doors
- Ample onsite parking
- 3 phase power
- General Industry zoning (GI)
- The opportunity to purchase with or without a Tenant in place.
- 20 radial kilometers to Brisbane CBD
- Strategic Northside location
- Good access to Airport Precinct, Sunshine Coast & Gold Coast via Bruce Hwy & Gateway Motorway