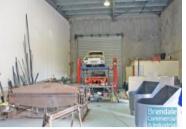

# 168M2 MODERN INDUSTRIAL UNIT EXCLUSIVE AGENCY

- 168m2 total space
- Tilt panel construction
- Classic industrial or storage unit
- 18m2 office area
- 150m2 warehouse space
- Private kitchenette
- Private amenities
- Located in the Heart of Brendale
- 2 roller doors
- Ample onsite parking
- 3 phase power
- General Industry zoning (GI)
- The opportunity to purchase with or without a Tenant in place.
- 20 radial kilometers to Brisbane CBD
- Strategic Northside location
- Good access to Airport Precinct, Sunshine Coast & Gold Coast via Bruce Hwy & Gateway Motorway