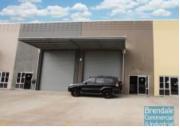

# 158M2 MODERN TILT PANEL **EXCLUSIVE AGENCY**

- 158m2 warehouse space
- Modern complex
- Private amenities
- Semi-trailer access
- Ample onsite parking
- 3 phase power
- Container height roller door
- Available with or without a tenant in place.
- Strategic Northside location
- Moreton Bay Regional council is the second fastest growing area in Australia