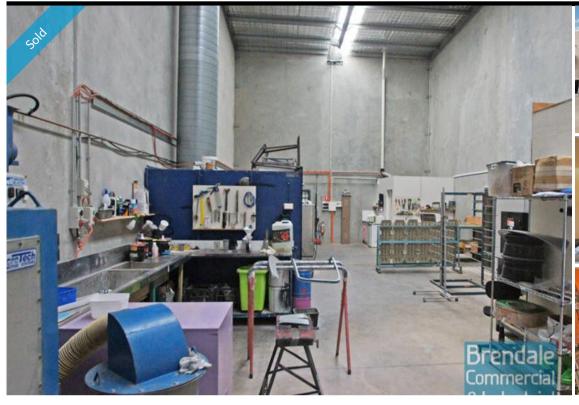

# 158M2 MODERN TILT PANEL **EXCLUSIVE AGENCY**

- 158m2 warehouse space
- Modern complex
- Private amenities
- Semi-trailer access
- Ample onsite parking
- 3 phase power
- Container height roller door
- Available with or without a tenant in place.
- Strategic Northside location
- Moreton Bay Regional council is the second fastest growing area in Australia