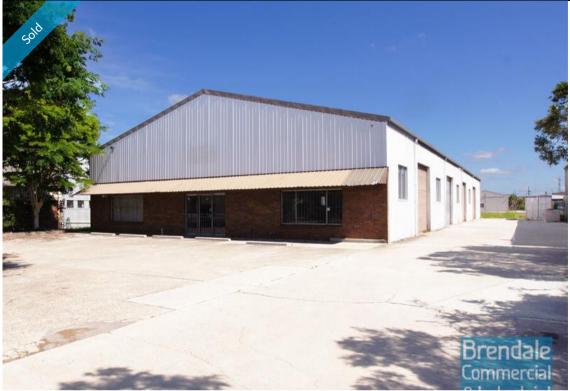

# 850M2 FREESTANDING BUILDING EXCLUSIVE AGENCY

- 850m2 total space
- Freestanding building
- 30m2 office area
- 820m2 warehouse space
- $\hbox{-}\,\mathsf{Small}\,\mathsf{office}\,\mathsf{area}$
- Separate male & female toilets
- Exterior hardstand/containers
- Fully fenced site
- Located in the Heart of Brendale
- 5 roller doors
- Ample onsite parking
- General Industry zoning (GI)
- Good internal racking height
- Natural light in warehouse
- This property is also available for Lease.
- 20 radial kilometers to Brisbane CBD  $\,$
- Strategic Northside location
- Good access to Airport Precinct, Sunshine Coast & Gold Coast via Bruce Hwy & Gateway Motorway

## SOLD

urb Brendale perty ID 662