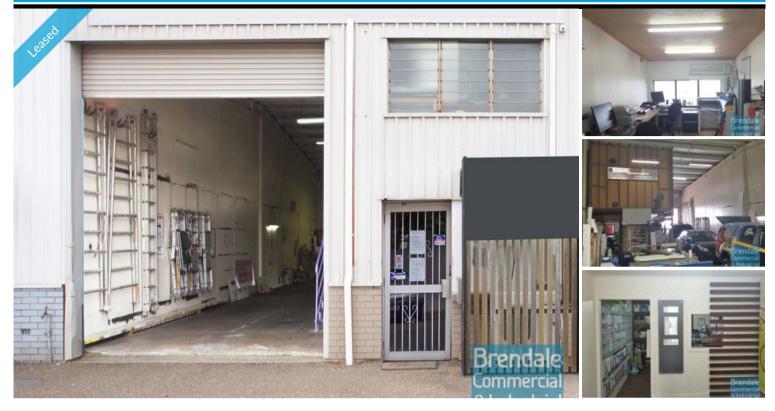

## **BRENDALE** 156M2 CLASSIC INDUSTRIAL UNIT

- 156m2 total space
- Classic industrial or storage unit
- 26m2 office area
- 130m2 warehouse space
- Small office area
- Located in the Heart of Brendale
- Walking distance to Railway Station
- Access from main road
- Roller door access
- 2 car parking spaces
- General Industry zoning (GI)
- 20 radial kilometers to Brisbane CBD
- Strategic Northside location
- Good access to Airport Precinct, Sunshine Coast & Gold Coast via Bruce Hwy & Gateway Motorway

## **LEASED**

Brendale Property ID 658