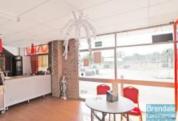

### 144M2 MAIN RD RESTAURANT, RETAIL OR OFFICE **EXCLUSIVE AGENCY**

- 144m2 retail shop
- Good/ maximum exposure
- The subject site is currently used as a Restaurant
- Suitable for Retail or Office
- Excellent location across from busy Railway Station
- 21 car parking spaces in complex
- Commercial zoning
- Join busy complex with cafe & bakery
- Located near local schools
- Strategic Northside location
- Moreton Bay Regional council is the second fastest growing area in Australia