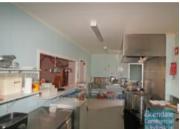

### 144M2 MAIN RD RESTAURANT, RETAIL OR OFFICE **EXCLUSIVE AGENCY**

- 144m2 retail shop
- Good/ maximum exposure
- The subject site is currently used as a Restaurant
- Suitable for Retail or Office
- Excellent location across from busy Railway Station
- 21 car parking spaces in complex
- Commercial zoning
- Join busy complex with cafe & bakery
- Located near local schools
- Strategic Northside location
- Moreton Bay Regional council is the second fastest growing area in Australia