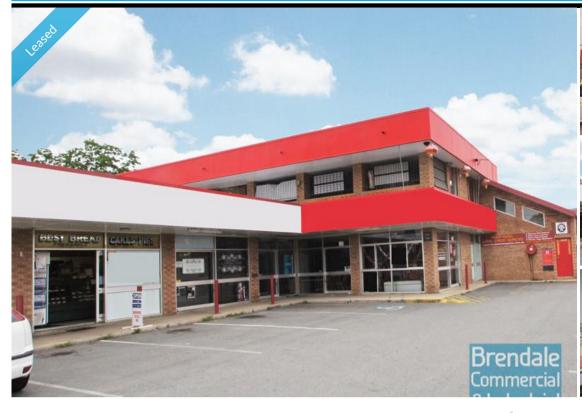

### 144M2 MAIN RD RESTAURANT, RETAIL OR OFFICE **EXCLUSIVE AGENCY**

- 144m2 retail shop
- Good/ maximum exposure
- The subject site is currently used as a Restaurant
- Suitable for Retail or Office
- Excellent location across from busy Railway Station
- 21 car parking spaces in complex
- Commercial zoning
- Join busy complex with cafe & bakery
- Located near local schools
- Strategic Northside location
- Moreton Bay Regional council is the second fastest growing area in Australia