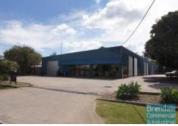

### 160M2 FRONT INDUSTRIAL UNIT **EXCLUSIVE AGENCY**

- 160m2 total space
- 25m2 office area
- 135m2 warehouse space
- Small office area
- Good/maximum exposure
- Located in the Heart of Brendale
- 2 roller doors
- 4 car parking spaces
- 3 phase power
- Front unit in the building with dual roller door access
- 20 radial kilometers to Brisbane CBD
- Strategic Northside location
- Good access to Airport Precinct, Sunshine Coast & Gold Coast via Bruce Hwy & Gateway Motorway