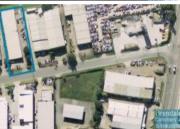

### 160M2 FRONT INDUSTRIAL UNIT **EXCLUSIVE AGENCY**

- 160m2 total space
- 25m2 office area
- 135m2 warehouse space
- Small office area
- Good/maximum exposure
- Located in the Heart of Brendale
- 2 roller doors
- 4 car parking spaces
- 3 phase power
- Front unit in the building with dual roller door access
- 20 radial kilometers to Brisbane CBD
- Strategic Northside location
- Good access to Airport Precinct, Sunshine Coast & Gold Coast via Bruce Hwy & Gateway Motorway