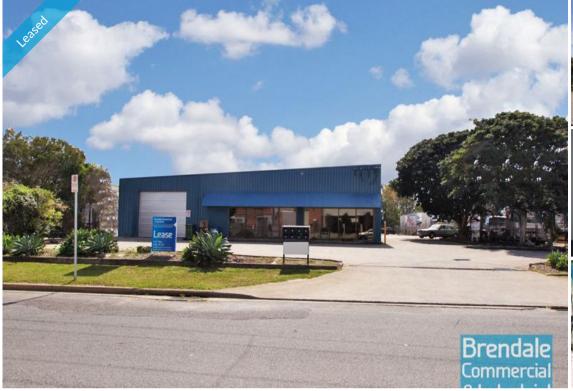

### 160M2 FRONT INDUSTRIAL UNIT **EXCLUSIVE AGENCY**

- 160m2 total space
- 25m2 office area
- 135m2 warehouse space
- Small office area
- Good/maximum exposure
- Located in the Heart of Brendale
- 2 roller doors
- 4 car parking spaces
- 3 phase power
- Front unit in the building with dual roller door access
- 20 radial kilometers to Brisbane CBD
- Strategic Northside location
- Good access to Airport Precinct, Sunshine Coast & Gold Coast via Bruce Hwy & Gateway Motorway

## **LEASED**

Brendale 655